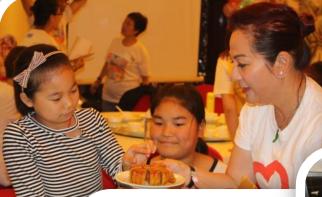

Thanks to all supporters and volunteers for bringing love and warmth to the children and brighten up their Mid-Autumn Festival.

Volunteers visiting home of the kids in rural village.

Volunteers share mooncake and gifts with the kids during the trip.