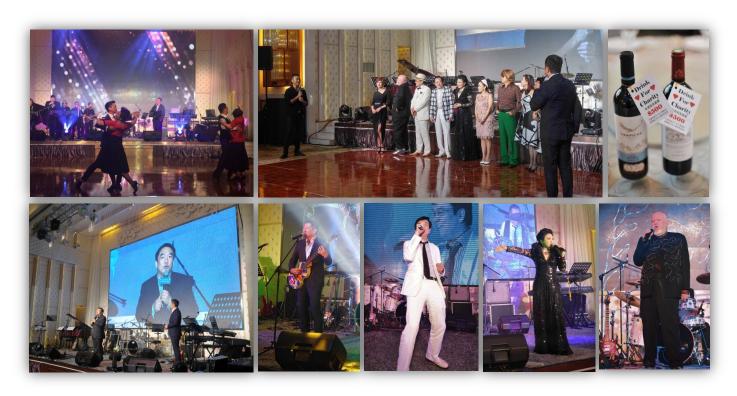

#### Casablanca Night 2017 – Charity Dinner and Dancing Party

With the overwhelming response received from last year's event, Chi Heng organized "Casablanca Night 2017 - Charity Dinner and Dancing Party" on 16<sup>th</sup> September at the Paramount Banquet Hall, Hong Kong. Over 400 guests attended the banquet to dine, chat and dance with golden oldies played by more than thirty musicians and artists. Renowned TV artist Mr Patrick Dunn was MC of the event. Other famous singers included Mr Albert Cheung, Ms Alice Lau, Mr Anders Nelsson and Mr Raymond Wong.

In line with the theme, guests were dressed in 40s' to 60s' outfits The Best Costumes Awards were presented to 3 winners by renowned fashion designer Mr. William Tang. Charity sale of wine, raffle tickets and auction items brought much fun to the guests and generated significant donations to Chi Heng. Thanks to all the hard work and generous support of performers, sponsors and volunteers. It was a very successful fundraising evening benefiting AIDS impacted children in China.

More event highlights:

https://www.facebook.com/pg/ChiHengFoundation/photos/?tab=album&album id=10154662118425672

**Contact Us** 

Hong Kong: 852-25170564 <u>info@chihengfoundation.com</u>

Beijing: 86-10-65542018 <u>beijing@chiheng.org</u> Shanghai: 86-21-63804427 <u>shanghai@chiheng.org</u>